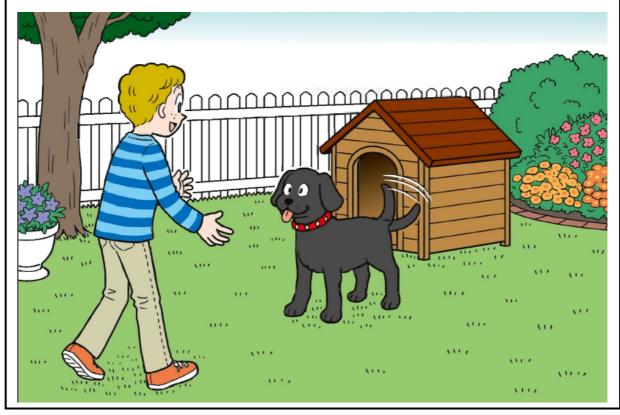

## Sam's Pet

Sam is 10 years old, and he has a dog. The dog's name is Lisa. Lisa is black. Sam likes Lisa.

The above passage and illustration surrounded by the thick black border will be displayed on the screen for examinees.